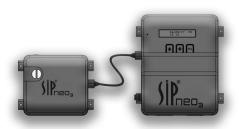

## **Sanitisation Technology**

SIP Automatic Ozone Sanitisation Saves Energy and Reduces Carbon.

SIP Neo3 is a programmable ozone generator that can be easily installed and retrofitted to most Bottled and POU water coolers. The resulting hygiene level protects your customers health, whilst SIP sleep mode reduces their electricity bill.

sanitises by circulating micro-bubbles of chemical-free ozone into your cooler's reservoir.

Each night, Pneos activates as programmed to automatically sanitise the water cooler.

Bacteria, viruses, mould and algae can't survive proper exposure to ozone, nature's most powerful oxidizing agent.

- Pumps tiny bubbles of ozone, which it creates from air (Oxygen), and pumps them into the Coolers water trail.
- Ozone is a very strong oxidising agent which kills bacteria.
- Ozonation happens for 10 mins at 3.00am every night 24/7.
- Ozone has a little smell and taste and is not harmful to humans. Ozone occurs naturally during a thunderstorm when one can notice a fresh/clean smell.
- SIP Neo3 protects your business by protecting the health of your customers and in the process saves you and