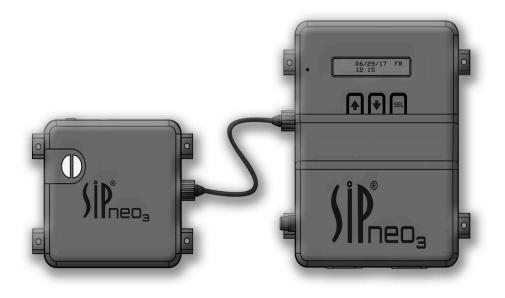

## **Sanitisation Technology**

SIP Automatic Ozone Sanitisation Saves Energy and Reduces Carbon.

SIP Neo3 is a programmable ozone generator that can be easily installed and retrofitted to most Bottled and POU water coolers. The resulting hygiene level protects your customers health, whilst SIP sleep mode reduces their electricity bill.

- Pumps tiny bubbles of ozone, which it creates from air (Oxygen), and pumps them into the Coolers water trail.
- Ozone is a very strong oxidising agent which kills bacteria.
- Ozonation happens for 10 mins at 3.00am every night 24/7.
- Ozone has a little smell and taste and is not harmful to humans. Ozone occurs naturally during a thunderstorm when one can notice a fresh/clean smell.
- SIP Neo3 protects your business by protecting the health of your customers and in the process saves you and