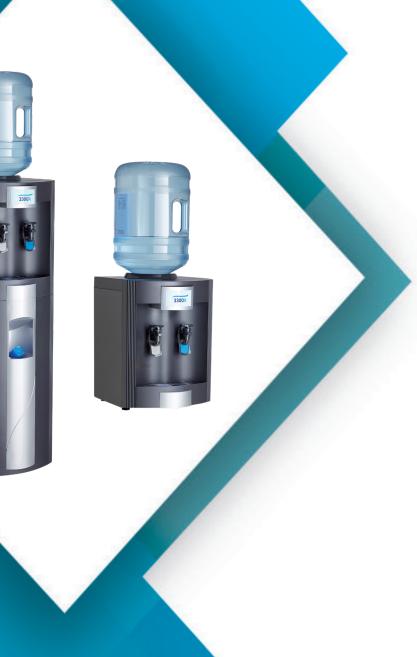

## Description

With approximately 85,000 units sold the 3300X is totally manual with no solenoids, no PCBs. It is easy to maintain and service. The sturdy and reliable 3300X water cooler is the ideal solution for hard working environments and requires little maintenance. It has manual taps at the perfect height.

## Specification

- Solenoid Taps: Push type. Made of high impact durable ABS. Easy to remove, clean and replace.
- Dispensing Height: 14cm
- Hygenic easy to wipe surfaces clean
- 20 litres of chilled water per hour below 12 degrees
- Power supply: 220 Volt, 50/60Hz. 3 pin plug and 180 cm power cord
- Refrigeration System: Quiet, air cooled static-type condenser. No fan required.
  Protected against motor overload. Unit hermetically sealed. R-134a refrigerant.
- Cup holder: Integrated cup holder with exposed locking nuts to open up for easy refilling of cups. (Available on floor standing models only)

**Dimensions** (mm)

Floor Standing: W340 X D340 X H1185 Table Top: W340 X D340 X H465

T: 0800 027 3102 E: enquiries@crownequipmentdirect.co.uk