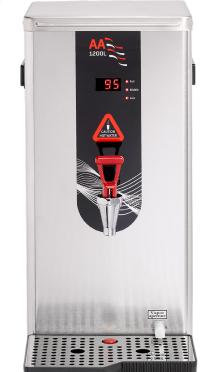

## AA1200L

## Counter Top Water Boiler

- Compact economy boiler that is sturdy and reliable

## **Description**

The AA1200 water boiler is an economical boiler, of high specification and build quality, which is easy to install, use and maintain.

## **Specification**

- Large drip tray
- Mains connected, automatic filling
- Tomlinson type tap
- Self-priming
- Easy access for service & cleaning
- 8 litre rapid draw off after initial heat up
- 17 litre hourly output
- 2KW electrical element