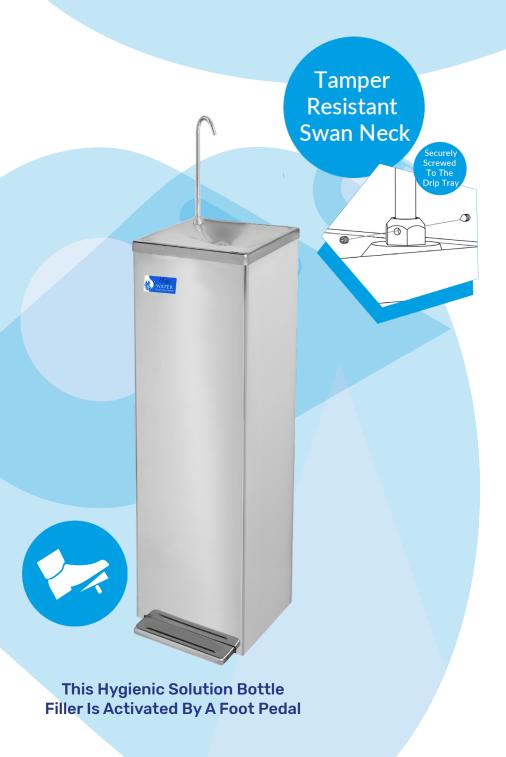

## Hands-Free Foot Pedal Controlled Water Fountain

Designed To Protect Against Touch Contamination

## WFP9T Description

The WFP9T hands free pedal controlled fountain is perfect for bottle & glass filling. This hygienic solution bottle filler is activated by a foot pedal, & designed to protect against virus contamination.

Durable and reliable: High capacity 26 litre per hour fountain with foot pedal controlled glass filler. With waste to drain.