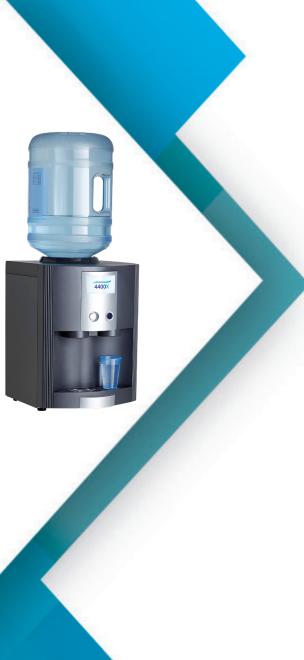

## Description

The 4400X uses modern solenois push button taps which ligh up on touch. A backlit logo panel enables you to show your company logo in light. An integral cup holder (floor standing units) avoids the need for unsighty add ons. HygienGuard Technology inhibits bacterial growth where it matters most - at the dispensing point.

## Specification

- Solenoid Taps
- Dispensing Height: 16cm
- Hygienic, easy to wipe surfaces clean
- Power supply: 220 Volt, 50/60Hz. 3 pin plug and 180 cm power cord
- Refrigeration System: Quiet, air cooled static-type condenser. No fan required. Protected against motor overload. Unit hermetically sealed. R-134a refrigerant.
- Cup holder: Integrated cup holder with exposed locking nuts to open up for easy refilling of cups. (Available on floor standing models only)
- HygieneGuard Technology
- FloodGuard Protection flood prevention device

## **Dimensions** (mm)

Floor Standing: W340 X D340 X H1185 Table Top: W340 X D340 X H465

T: 0800 027 3102 E: enquiries@crownequipmentdirect.co.uk