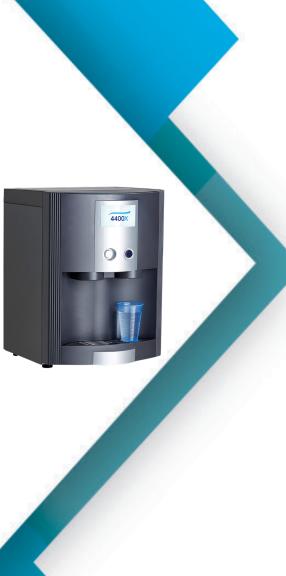

### Description

The 4400X uses modern solenois push button taps which ligh up on touch. A backlit logo panel enables you to show your company logo in light. An integral cup holder (floor standing units) avoids the need for unsighty add ons. HygienGuard Technology inhibits bacterial growth where it matters most - at the dispensing point.

# Specification

- Solenoid Taps
- Dispensing Height: 16cm
- Hygienic, easy to wipe surfaces clean
- Power supply: 220 Volt, 50/60Hz. 3 pin plug and 180 cm power cord
- Refrigeration System: Quiet, air cooled static-type condenser. No fan required.
  Protected against motor overload. Unit hermetically sealed. R-134a refrigerant.
- Cup holder: Integrated cup holder with exposed locking nuts to open up for easy refilling of cups. (Available on floor standing models only)
- HygieneGuard Technology
- FloodGuard Protection flood prevention device