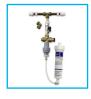

## Accessories For The ArcticChill 98

Installation Rail With Filter. Includes Compression Fitting, 1-Micron Green Filter, Water Block, Copper Pressure Reducing Valve & Non-Retum Valve

FloodGuard - Closed Inlet Solenoid Only Opens To Allow Water Into The Cooler, When Water Is Dispensed. By Remaining Closed All Other Times It Protects The Cooler Against Leaks