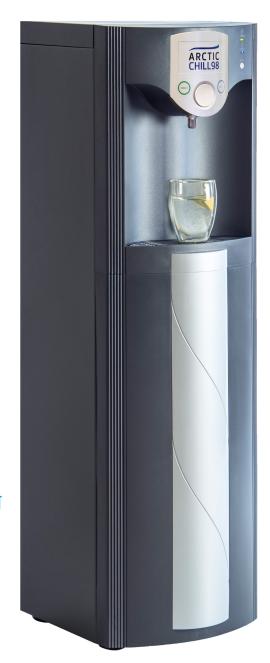

The ArcticChill 98 Direct Chill Cooler With Ambient Water

refreshingly different

- Chiller capacity: 30 40 ltr of below 12C chilled water/hour
- Ambient capacity: virtually unlimited Can be fitted with drip tray overflow kits & mains drainage
- Fits our standard cowling and wall
- FloodGuard inlet solenoid protects the cooler against large scale flooding Impressive 23cm dispensing height

ArcticChill 98
Direct Chill Cooler