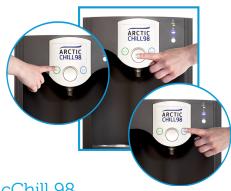

## **Key Feature**

First Select Ambient Or Cold, Then Hold The Dispensing Button Down