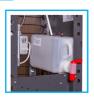

3 Litre Overflow Kit Connects The Drip Tray To A 3 Litre Alarmed Overflow Container. The Container Has A Tap To Empty Without Removing It.

Cowling To Fix The Cooler Securely To The Wall. (Supplied Separately)

10 Litre Overflow System With Alarm To Signal When Full. (Factory Fitted)

| Description        | Hourly Output  |            |              | Dimensions       | Weight |
|--------------------|----------------|------------|--------------|------------------|--------|
|                    | Chilled        | Ambient    | Temp         | H x W x D mm     | (Kg)   |
| POU Floor Standing | 30 - 40<br>ltr | Indefinate | Below<br>12c | 1135 x 340 x 340 | 25     |