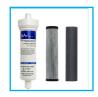

Filter Housing With Carbon Block Candle & Nanofilter.

Mains Drainage -Connect The Drip Tray To Mains Drainage. Can Be Supplied With A Pump, To Pump The Water Over 50m & A Rise Of 5m.

A Pumped Main Drainage System Pumps The Waste Water From The Drip Tray Over A Distance Of 100m & A Rise Of 5m. (Factory Installed).