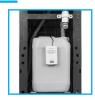

## Accessories For The ArcticChill 98

Installation Rail With Filter. Includes Compression Fitting, 1-Micron Green Filter, Water Block, Copper Pressure Reducing Valve & Non-Retum Valve

FloodGuard - Closed Inlet Solenoid Only Opens To Allow Water Into The Cooler, When Water Is Dispensed. By Remaining Closed All Other Times It Protects The Cooler Against Leaks