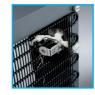

3 Litre Overflow Kit Connects The Drip Tray To A 3 Litre Alarmed Overflow Container. The Container Has A Tap To Empty Without Removing It.

Cowling To Fix The Cooler Securely To The Wall. (Supplied Separately)