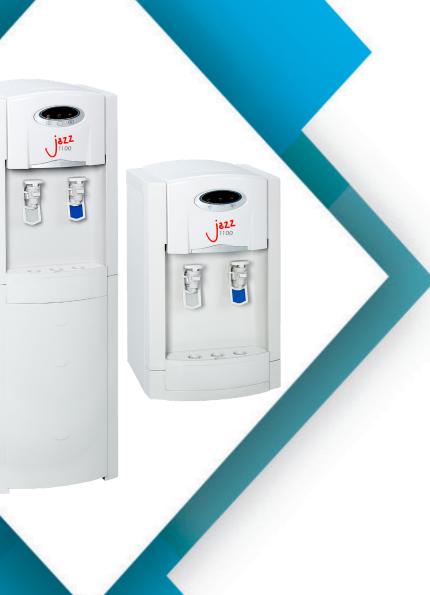

# Jazz1100

#### Description

The Jazz1100 is our economy boiler, known for its legendary relaibilty and its solid build quailty that is designed to last. This machine is refreshingly uncomplicated and easy for anyone to use! If your looking for low cost pure drinking water the Jazz1100 is the right choice for you.

### Specification

- 3 litre stainless steel cold water tank, 18 litres per hour.
- Temperature Range 4-12°
- Tap Fittings The Tap comes with fittings to connect to ¼" LDPE pipe Chiller
- Weight 12.5kg
- Hermetically sealed compressorR134a
  refrigerant
- Power Rating: 220V ~ 50/60 Hz, Power Consumption Compressor: 120 Watt when cooling
- 20 gauge steel with baked on acrylic enamel for easy cleaning plastic front panels.

#### **Dimensions** (mm)

Floor Standing: W340 X D335 X H1015 Table Top: W340 X D335 X H550