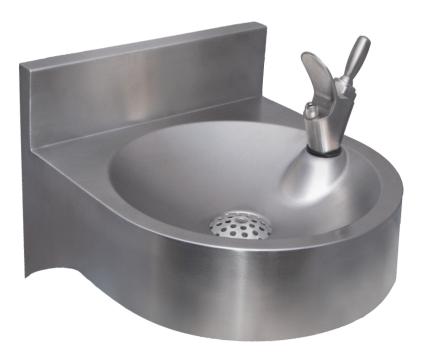

## FONT 10 (Unchilled Mains Water) Wall-mounted Drinking Fountain

The FONT 10 Offers a simple solution to a growing need for accessible drinking water in schools and sports centres amongst other locations. The S/S FONT 10 comes with a non stick "joy stick", instead of a push button bubbler. It is suitable for indoor or covered outdoor installation. It is set up for mains drainage. The FONT 10 simply connects straight into the mains supply and does not include a chilling unit as standard.

#### FONT 10

- Dimensions (MM) 220H X 310W X 345D
- Weight 2.7k.g