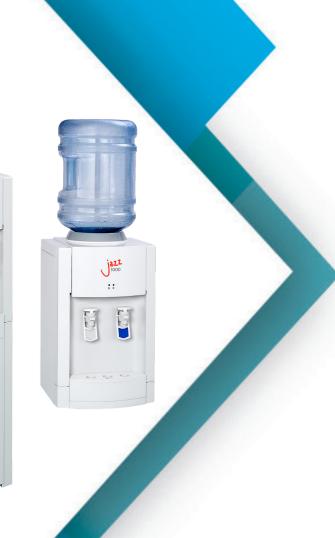

# Jazz1000

### Description

The Jazz1000 is our economy boiler, known for its legendary relaibilty and its solid build quailty that is designed to last. This machine is refreshingly uncomplicated and easy for anyone to use! If your looking for low cost pure drinking water the Jazz1000 is the right choice for you.

# Specification

- 3 litre stainless steel cold water tank, 18 litres per hour.
- Temperature Range 4-12°
- Tap Fittings The Tap comes with fittings to connect to ¼" LDPE pipe Chiller
- Weight 12.5kg
- Hermetically sealed compressorR134a
  refrigerant
- Power Rating: 220V ~ 50/60 Hz, Power Consumption Compressor: 120 Watt when cooling
- 20 gauge steel with baked on acrylic enamel for easy cleaning plastic front panels.